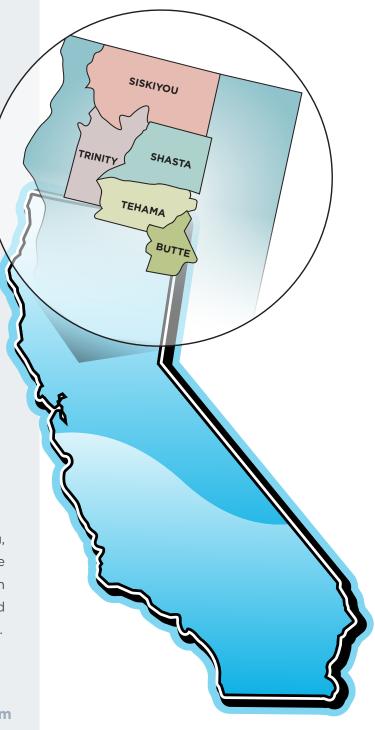

## TARGET MARKET

You can target your business to 45,000 people per month in SHASTA, SISKIYOU, TEHAMA, TRINITY and BUTTE Counties.